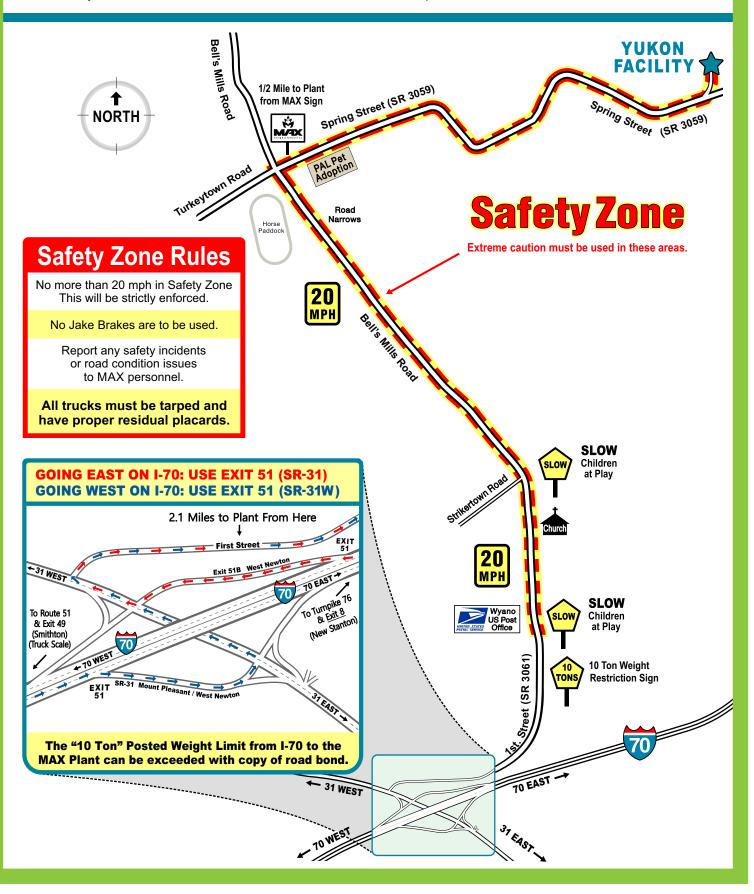

## **From Pennsylvania Turnpike**

- 1. Exit 8 New Stanton
- 2. Go West on I-70
- 3. Take Exit 51 (SR-31W)
- 4. On Exit, turn right onto SR-31
- 5. Make first right onto First Street.
- 6. First Street becomes Bell's Mills Road
- 7. At Spring Street make right turn at Max Environmental sign
- 8. Truck gate is on left side of Spring Street.

## From Washington, PA (I-70 EAST)

- 1. Go East on I-70 Towards New Stanton, PA
- 2. Take Exit 51 (SR-31)
- 3. Make left turn at Exit sign onto SR-31
- 4. Pass under I-70 and make right onto First Street
- 5. First Street becomes Bell's Mills Road
- 6. At Spring Street make right turn at Max Environmental sign
- 7. Truck gate is on left side of Spring Street.

GOING EAST ON I-70: USE EXIT 51 (SR-31) GOING WEST ON I-70: USE EXIT 51 (SR-31W) The "10 Ton" Posted Weight Limit from I-70 to the MAX Plant can be exceeded with copy of road bond.