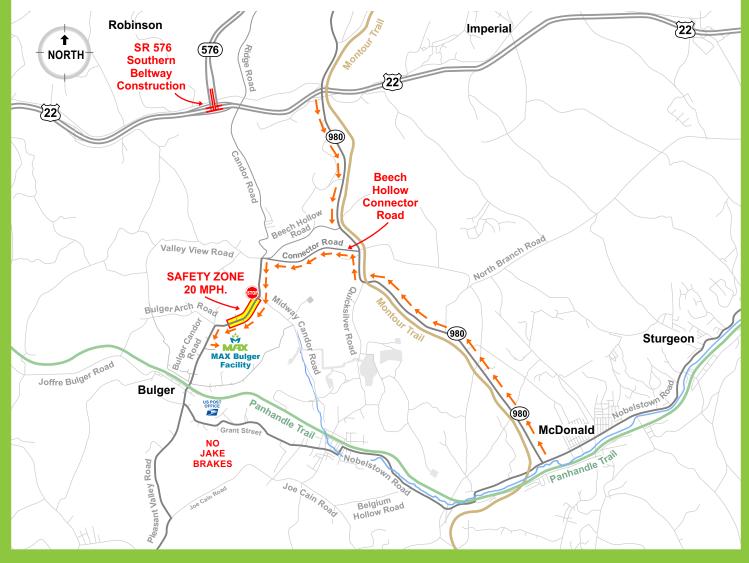

### From Route 22/30

- 1. Take 980 south (Midway McDonald Exit).
- 2. Proceed south on 980 for 2.0 miles, then make a right onto the Beech Hollow Connector Road.
- 3. Follow the Beech Hollow Connector Road to the intersection with Candor Road.
- 4. Turn left onto Candor Road.
- 5. Proceed on Candor Road for 1.1 miles to the intersection of Bulger Arch Road and Bulger Candor Road.
- 6. Bear left to stay on Bulger Candor Road.
- 7. Go about 1/4 mile and turn left into MAX driveway.

#### From McDonald, PA

- 1. Take 980 west (Noblestown Road) from McDonald.
- 2. At Stephenson Equipment Inc (SEI) turn right to continue north on Route 980.
- 3. Proceed north on 980 for 3.4 miles to the Beech Hollow Connector Road.
- 4. Turn left onto Beech Hollow Connector Road and follow to the intersection with Candor Road.
- 5. Proceed on Candor Road for about 1.1 miles to the intersection of Bulger Arch Road and Bulger Candor Road.
- 6. Bear left to stay on Bulger Candor Road.
- 7. Go about 1/4 mile and turn left into MAX driveway.

# **GPS WARNING**

JUNE 2019 UPDATE

# FOR GPS USE 70 BULGER CANDOR ROAD, BULGER, PA 15019

(Street address does not match GPS address)